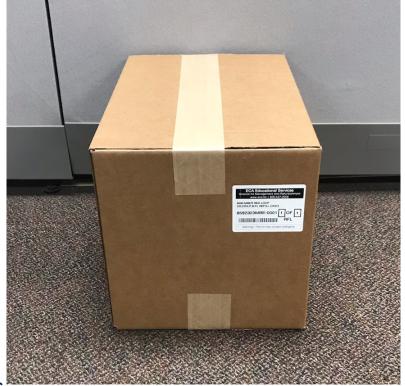

- GRADE: GRADE 10
- CURR: MBER
- TITLE: MBER RED LOOP CR, CRX, P, B, FL REFILL
- CRATES: 1 Box
- NOTE: This box contains enough consumable materials for 32 students. You may receive multiple boxes based on your student counts.

## Grades K-2 - Sample Drawers

Grades 3-10 - Sample Crates

## Sample Labels