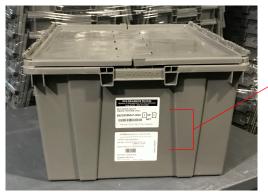

ass sections.





- GRADE: GRADE 10
- CURR: MBER
- TITLE: MBER RED LOOP CR, CRX, P, B, FL REFILL
- CRATES: 1 Box
- NOTE: This box contains enough consumable materials for 32 students. You may receive multiple boxes based on your student counts.





- GRADE: GRADE 10
- CURR: MBER
- TITLE: MBER RED LOOP CR, CRX, P, B, FL LIVE MATERIALS (Crickets and Elodea)

NOTE: The live materials will ship separate at a later date determined by district. The box will be delivered in the teacher's name. The box will say LIVE MATERIALS on the outside. Open immediately.

> Contact Information: P: 800-537-0008 | E: customerservice@eca.bz | W: www.eca.bz



## SAMPLE LABELS AND CONTAINERS

DPSCD Delivery Website: www.eca.bz/detroit-science-kits

## Grades K-2 - Sample Drawers



Grades 3-10 - Sample Crates



## Sample Labels