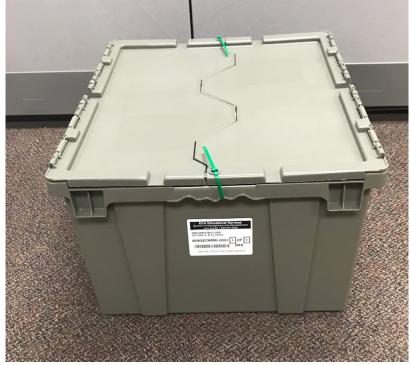

- GRADE: GRADE 10
- CURR: MBER
- TITLE: MBER RED LOOP CR, CRX, P, B, FL BASE
- CRATES: 1 Crate
- NOTE: This kit contains the non-consumable materials. You can use these materials for all of your class sections.

## Grades K-2 - Sample Drawers

Grades 3-10 - Sample Crates

## Sample Labels